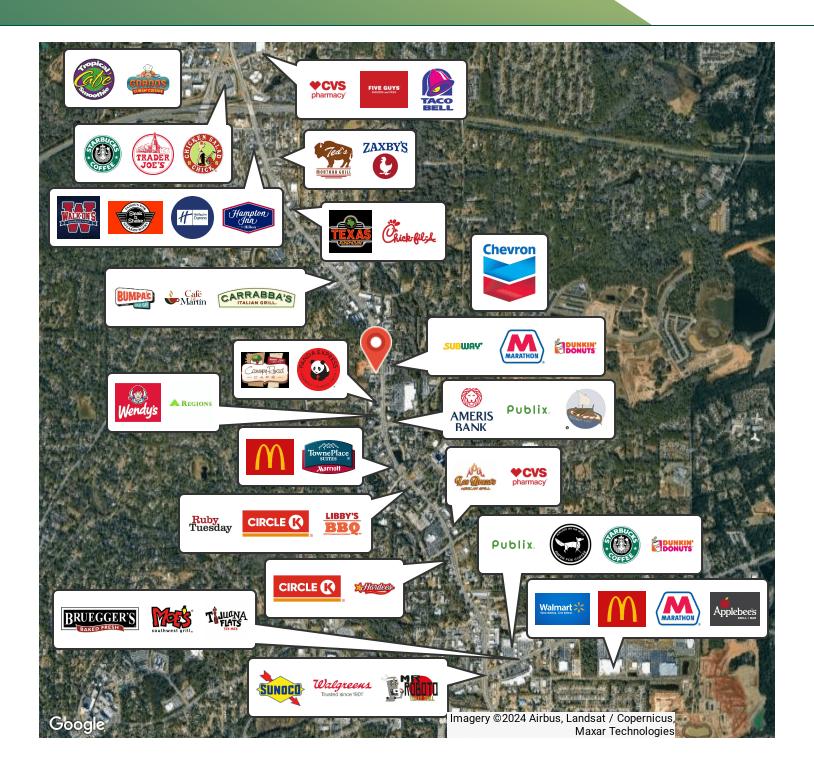

#### **PROPERTY DESCRIPTION**

Capital Hill Plaza is a vibrant and thriving ecosystem, boasting renowned national brands such as Dunkin Donuts, Smoothie King, Avis/Budget Car Rental, HTEAO, and more. As we unveil Building 4, our mission is clear: to deliver a retail center that not only caters to the 60,000+ vehicles per day on Capital Circle NE but also sets a new standard for success in the North Florida Retail market.

#### **PROPERTY HIGHLIGHTS**

• 60,000 cars per day

• Large growth (over 15,000 residential units entitled within 2 miles)

- Multiple national brands committed
- Minutes away from and I-10 Interchange and the Canopy Community