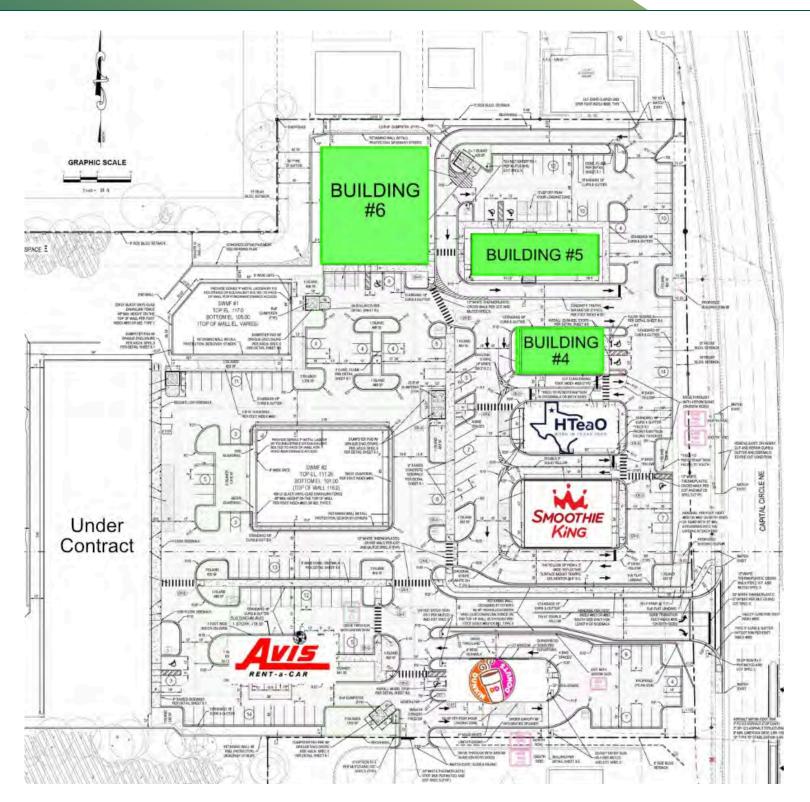

#### **PROPERTY DESCRIPTION**

Capital Hill Plaza is a vibrant and thriving ecosystem, boasting renowned national brands such as Dunkin Donuts, Smoothie King, Avis/Budget Car Rental, HTEAO, and more. As we unveil Building 4, our mission is clear: to deliver a retail center that not only caters to the 60,000+ vehicles per day on Capital Circle NE but also sets a new standard for success in the North Florida Retail market.

#### **PROPERTY HIGHLIGHTS**

• 60,000 cars per day

• Large growth (over 15,000 residential units entitled within 2 miles)

- Multiple national brands committed
- Minutes away from and I-10 Interchange and the Canopy Community