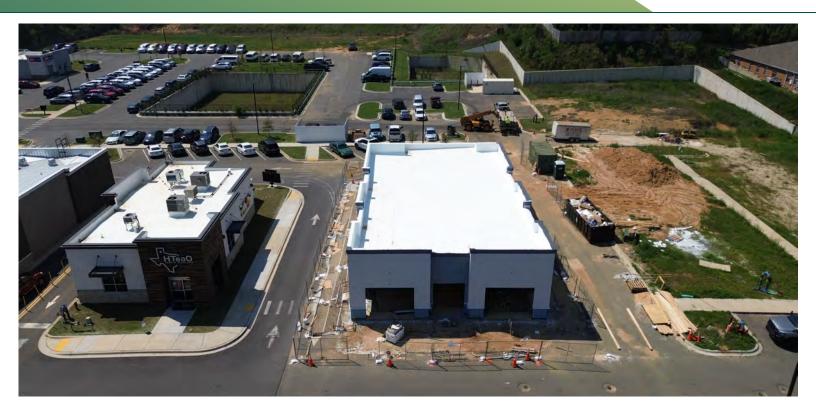

#### **PROPERTY DESCRIPTION**

Capital Hill Plaza is a vibrant and thriving ecosystem, boasting renowned national brands such as Dunkin Donuts, Smoothie King, Avis/Budget Car Rental, HTEAO, and more. As we unveil Building 4, our mission is clear: to deliver a retail center that not only caters to the 60,000+ vehicles per day on Capital Circle NE but also sets a new standard for success in the North Florida Retail market.

#### **PROPERTY HIGHLIGHTS**

• 60,000 cars per day

• Large growth (over 15,000 residential units entitled within 2 miles)

- Multiple national brands committed
- Minutes away from and I-10 Interchange and the Canopy Community